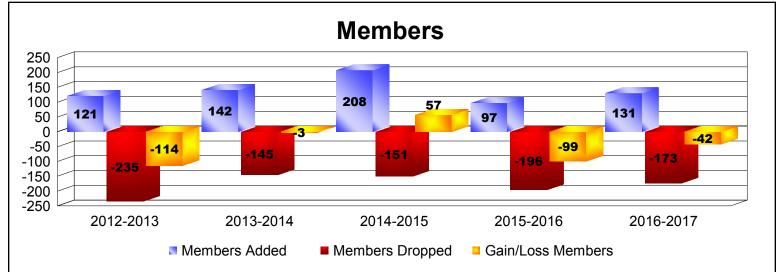

District 34 A

As of June 2017 Cumulative

| Year      | New<br>Clubs | Dropped<br>Clubs | Gain/<br>Loss<br>Clubs | New<br>Members | Charter<br>Members | Reinstate<br>Members | Transfer<br>Members | Total<br>Member<br>Added | Total<br>Members<br>Dropped | Gain/<br>Loss<br>Members |
|-----------|--------------|------------------|------------------------|----------------|--------------------|----------------------|---------------------|--------------------------|-----------------------------|--------------------------|
| 2012-2013 | 0            | -2               | -2                     | 108            | 1                  | 10                   | 2                   | 121                      | -235                        | -114                     |
| 2013-2014 | 0            | -1               | -1                     | 127            | 3                  | 4                    | 8                   | 142                      | -145                        | -3                       |
| 2014-2015 | 3            | 0                | 3                      | 115            | 74                 | 11                   | 8                   | 208                      | -151                        | 57                       |
| 2015-2016 | 0            | -6               | -6                     | 89             | 2                  | 4                    | 2                   | 97                       | -196                        | -99                      |
| 2016-2017 | 0            | -2               | -2                     | 122            | 3                  | 5                    | 1                   | 131                      | -173                        | -42                      |
| Average   | 1            | -2               | -2                     | 112            | 17                 | 7                    | 4                   | 140                      | -180                        | -40                      |