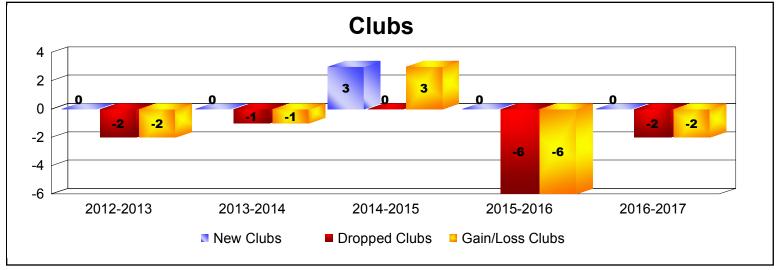

District 34 A

As of June 2017 Cumulative

| Year      | New<br>Clubs | Dropped<br>Clubs | Gain/<br>Loss<br>Clubs | New<br>Members | Charter<br>Members | Reinstate<br>Members | Transfer<br>Members | Total<br>Member<br>Added | Total<br>Members<br>Dropped | Gain/<br>Loss<br>Members |
|-----------|--------------|------------------|------------------------|----------------|--------------------|----------------------|---------------------|--------------------------|-----------------------------|--------------------------|
| 2012-2013 | 0            | -2               | -2                     | 108            | 1                  | 10                   | 2                   | 121                      | -235                        | -114                     |
| 2013-2014 | 0            | -1               | -1                     | 127            | 3                  | 4                    | 8                   | 142                      | -145                        | -3                       |
| 2014-2015 | 3            | 0                | 3                      | 115            | 74                 | 11                   | 8                   | 208                      | -151                        | 57                       |
| 2015-2016 | 0            | -6               | -6                     | 89             | 2                  | 4                    | 2                   | 97                       | -196                        | -99                      |
| 2016-2017 | 0            | -2               | -2                     | 122            | 3                  | 5                    | 1                   | 131                      | -173                        | -42                      |
| Average   | 1            | -2               | -2                     | 112            | 17                 | 7                    | 4                   | 140                      | -180                        | -40                      |